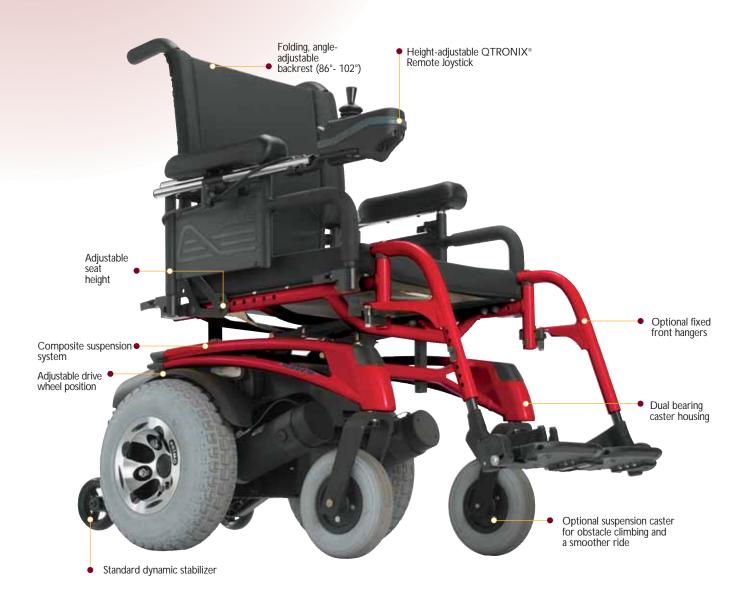

## **DYNAMIC POWER BASE WITH EXTRA POWER**

The powerful and compact design of the Quickie P-222 SE offers the optimum in performance, style and maneuverability. New four pole motors provide a top speed of 8.5 mph. The sleek, compact styling is visually appealing and allows the rider to maneuver in tight environments. The quick-release power pack and optional manual conversion kit deliver both convenience and transportability.